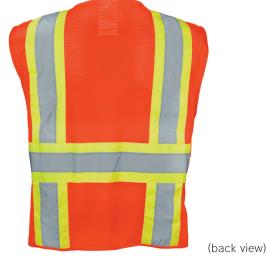

## **Description**

> Description: Features high visibility silver reflective tape in suspender

pattern over top of shoulders as well as 360° continuous reflective, bands encircling the torso and 2 radio clip holders.

**> Binding:** Orange Polyester

> Material: 100% Polyester mesh fabric

Color: OrangeClass: Class 2

> Standard: ANSI/ISEA 107-2015

> Closure: Front hook & loop and full breakaway on shoulder and sides.

> Striping: 2" silver reflecting tape on 4" Lime fabric

> Pockets: 6 pockets - 2 front lower flap pockets, 2 chest pockets and 2

inside upper pockets.

> Flame Retardant Properties: The treated fabric on this vest has been tested under test method D6413 and will Self-Extinguish when caught on fire. (After flame is less than 2.0 seconds average; Char length is less than 6" on average; and there is no melting or dripping). This vest should never be used where an Arc flash or Flash Fire is present.