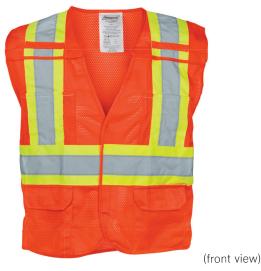

## **Description**

> Description: Features high visibility silver reflective tape in suspender

pattern over top of shoulders as well as 360° continuous reflective, bands encircling the torso and 2 radio clip holders.

**> Binding:** Orange Polyester

> Material: 100% Polyester mesh fabric

Color: OrangeClass: Class 2

> Standard: ANSI/ISEA 107-2015

> Closure: Front hook & loop and full breakaway on shoulder and sides.

> Striping: 2" silver reflecting tape on 4" Lime fabric

> Pockets: 6 pockets - 2 front lower flap pockets, 2 chest pockets and 2

inside upper pockets.

> Flame Retardant Properties: The treated fabric on this vest has been tested under test method D6413 and will Self-Extinguish when caught on fire. (After flame is less than 2.0 seconds average; Char length is less than 6" on average; and there is no melting or dripping). This vest should never be used where an Arc flash or Flash Fire is present.